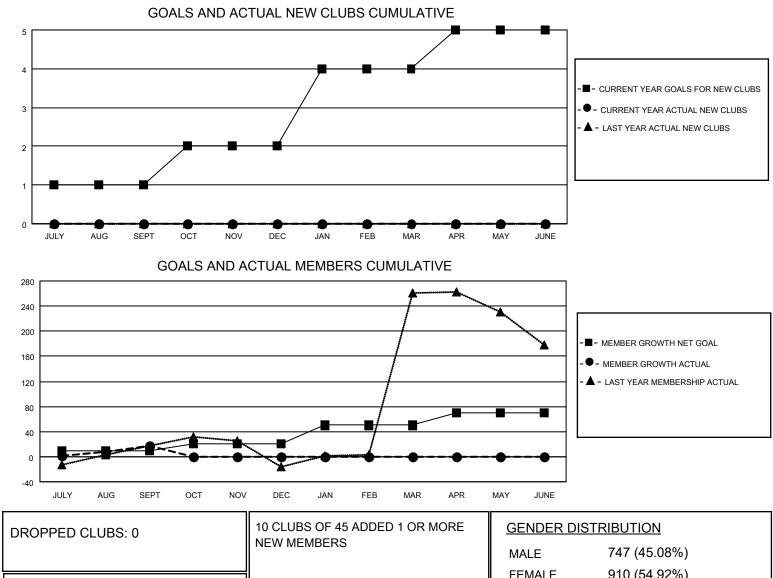

## LOCATION PHILIPPINES

District 301D2

Results as of: 9/30/2020

| Clubs                 |               |           |               | Members               |                        |                         |                                                    |  |  |
|-----------------------|---------------|-----------|---------------|-----------------------|------------------------|-------------------------|----------------------------------------------------|--|--|
| RESULTS FOR 2020-2021 |               |           |               | RESULTS FOR 2020-2021 |                        |                         |                                                    |  |  |
| QUARTER               | NEW CLUB GOAL | NEW CLUBS | DROPPED CLUBS | QUARTER               | BER GROWTH NET<br>GOAL | MEMBER GROWTH<br>ACTUAL | DROPPED<br>MEMBERS ACTUAL<br>(including transfers) |  |  |
| JULY/AUG/SEPT         | 1             | 0         | 0             | JULY/AUG/SEPT         | 10                     | 43                      | 17                                                 |  |  |
| OCT/NOV/DEC           | 1             | 0         | 0             | OCT/NOV/DEC           | 10                     | 0                       | 0                                                  |  |  |
| JAN/FEB/MAR           | 2             | 0         | 0             | JAN/FEB/MAR           | 30                     | 0                       | 0                                                  |  |  |
| APR/MAY/JUNE          | 1             | 0         | 0             | APR/MAY/JUNE          | 20                     | 0                       | 0                                                  |  |  |

|                 |    | NEW MEMBERS               | MALE                               | 747 (45.08%) |     |
|-----------------|----|---------------------------|------------------------------------|--------------|-----|
| DROPPED MEMBERS |    |                           | FEMALE                             | 910 (54.92%) |     |
| DECEASED        | 5  | CLICK HERE FOR CUMULATIVE | TOTAL FAMILY UNIT MEMBERS          |              | 552 |
| CLUB CANCELLED  | 0  | MEMBERSHIP DATA           | FAMILY MEMBERS PAYING HALF<br>DUES |              |     |
| OTHER           | 12 |                           |                                    |              |     |
| TOTAL           | 17 |                           |                                    |              |     |